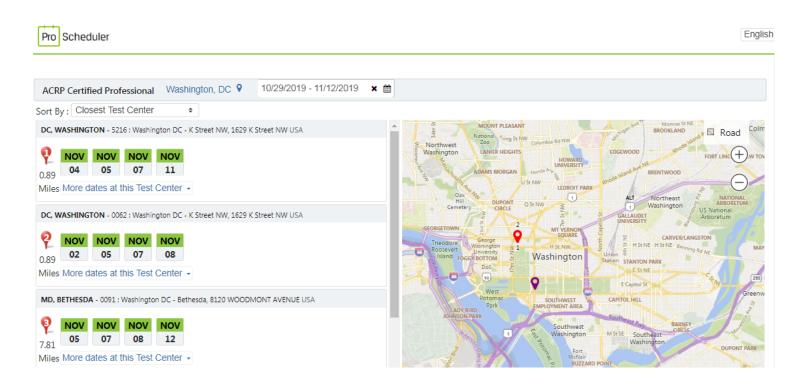

5. The closest testing centers will populate in numerical order along with the available dates and times.